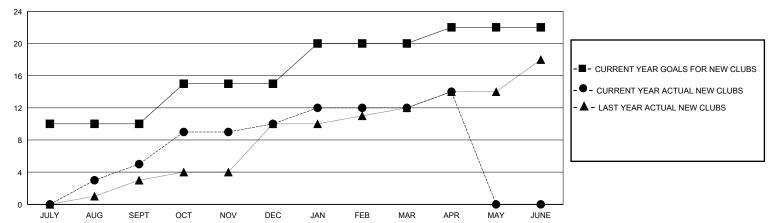

## GOALS AND ACTUAL NEW CLUBS CUMULATIVE

| Clubs                 |               |           |               | Members               |                           |                         |                                                    |  |
|-----------------------|---------------|-----------|---------------|-----------------------|---------------------------|-------------------------|----------------------------------------------------|--|
| RESULTS FOR 2023-2024 |               |           |               | RESULTS FOR 2023-2024 |                           |                         |                                                    |  |
| QUARTER               | NEW CLUB GOAL | NEW CLUBS | DROPPED CLUBS | QUARTER               | MEMBER GROWTH NET<br>GOAL | MEMBER GROWTH<br>ACTUAL | DROPPED<br>MEMBERS ACTUAL<br>(including transfers) |  |
| JULY/AUG/SEPT         | 10            | 5         | 2             | JULY/AUG/SEP          | T 200                     | 271                     | 115                                                |  |
| OCT/NOV/DEC           | 5             | 5         | 5             | OCT/NOV/DEC           | 100                       | 174                     | 171                                                |  |
| JAN/FEB/MAR           | 5             | 2         | 3             | JAN/FEB/MAR           | 100                       | 139                     | 127                                                |  |
| APR/MAY/JUNE          | 2             | 2         | 0             | APR/MAY/JUNE          | 50                        | 43                      | 12                                                 |  |