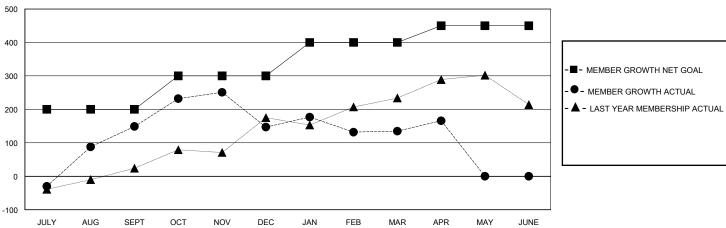

## GOALS AND ACTUAL MEMBERS CUMULATIVE

| DROPPED CLUBS: 10 |     | 68 CLUBS OF 114 ADDED 1 OR MORE<br>NEW MEMBERS | GENDER DIS                     | 1,826 (70.47%) |       |
|-------------------|-----|------------------------------------------------|--------------------------------|----------------|-------|
| DROPPED MEMBERS   |     |                                                | FEMALE                         | 756 (29.18%)   |       |
| DECEASED          | 2   | CLICK HERE FOR CUMULATIVE                      | TOTAL FAMILY UNIT MEMBERS 1,8  |                | 1,831 |
| CLUB CANCELLED    | 172 | MEMBERSHIP DATA                                | FAMILY MEMBERS PAYING HALF 1,: |                | 4 000 |
| OTHER             | 251 |                                                |                                |                | 1,263 |
| TOTAL             | 425 |                                                |                                |                |       |

| Clubs                 |               |           |               | Members               |                           |                         |                                                    |  |
|-----------------------|---------------|-----------|---------------|-----------------------|---------------------------|-------------------------|----------------------------------------------------|--|
| RESULTS FOR 2023-2024 |               |           |               | RESULTS FOR 2023-2024 |                           |                         |                                                    |  |
| QUARTER               | NEW CLUB GOAL | NEW CLUBS | DROPPED CLUBS | QUARTER               | MEMBER GROWTH NET<br>GOAL | MEMBER GROWTH<br>ACTUAL | DROPPED<br>MEMBERS ACTUAL<br>(including transfers) |  |
| JULY/AUG/SEPT         | 10            | 5         | 2             | JULY/AUG/SEP          | T 200                     | 271                     | 115                                                |  |
| OCT/NOV/DEC           | 5             | 5         | 5             | OCT/NOV/DEC           | 100                       | 174                     | 171                                                |  |
| JAN/FEB/MAR           | 5             | 2         | 3             | JAN/FEB/MAR           | 100                       | 139                     | 127                                                |  |
| APR/MAY/JUNE          | 2             | 2         | 0             | APR/MAY/JUNE          | 50                        | 43                      | 12                                                 |  |